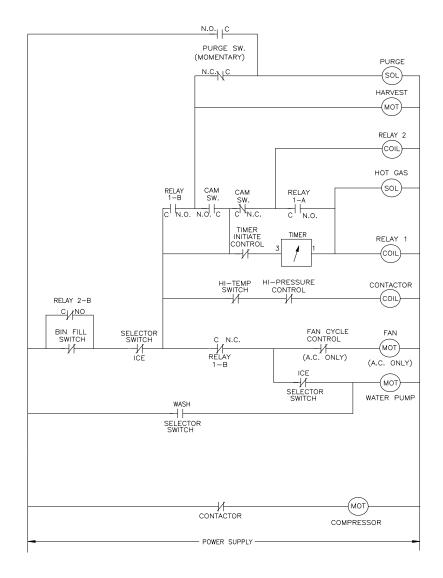

- 1. The ICE0606 compressor has been changed to a more efficient model.
- 2. The purge cycle has been changed to purge on the high side of the cam. This improvement will allow for a more consistent purge to meet Energy Star requirements. (reference wiring diagram)