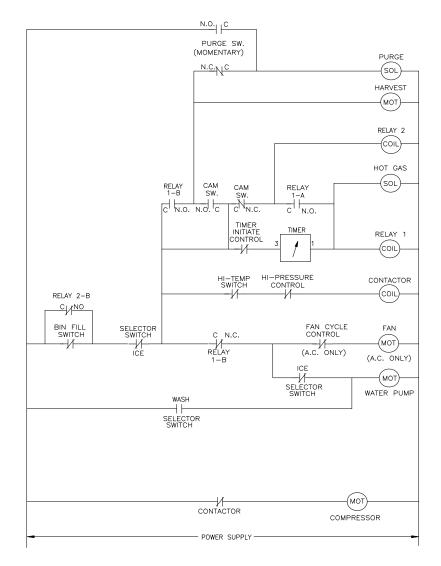

1. The compressor has been changed to a more efficient model.

2. The purge cycle has been changed to purge on the high side of the cam. This improvement will allow for a more consistent purge to meet Energy Star requirements. (reference wiring diagram)