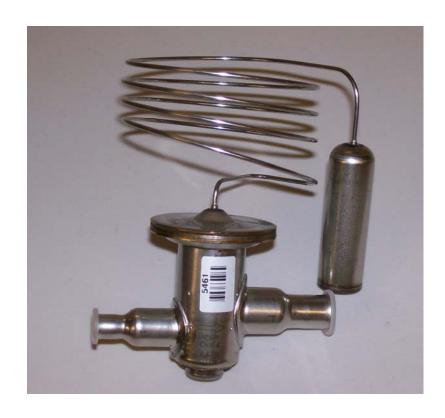

## Service Bulletin

SUBJECT: ICE0500 EXPANSION VALVE CHANGE

Number: 07-13 Product: Cuber Date Issued: July 2007

From: Technical Service

A change has been implemented regarding the expansion valve on the ICE0500 cubed ice machine. ICE-O-Matic is now utilizing a Danfoss manufactured valve, which will replace the Alco manufactured valve. This supplier change was implemented on July 26, 2007, and will affect units manufactured beginning with serial number **07071280014667**.

| Model Number | Part Number | <u>Manufacture</u> |
|--------------|-------------|--------------------|
| ICE0500      | 9151149-01  | Danfoss            |

This Danfoss manufactured expansion valve can replace any Alco manufactured expansion valve used on the ICE0500 Revision 3 and 4 series cubers.

| Model Number | Alco Valve Part Number | Replacement Danfoss Valve Part Number |
|--------------|------------------------|---------------------------------------|
| ICE0500      | 9151134-01             | 9151149-01                            |
|              | 9151134-02             | 9151149-01                            |