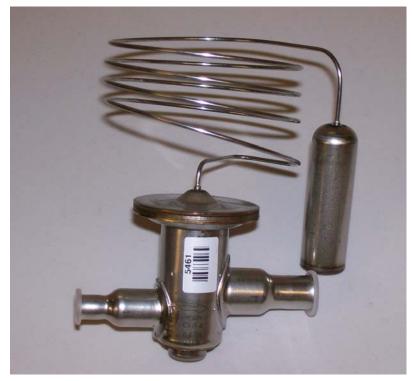

## Service Bulletin

SUBJECT: ICEU300 SERIES EXPANSION VALVE CHANGE

Number: 08-27 Product: Cuber

Date Issued: August 2008
From: Technical Service

A change has been implemented regarding the expansion valve on the ICEU300 Series cube ice machine. Ice-O-Matic is now utilizing a Danfoss manufactured valve, which will replace the Alco manufactured valve. This supplier change was implemented on July 26, 2008, and will affect units manufactured beginning with serial number **08071280013420**.

| Model Number | Part Number | Manufacture |
|--------------|-------------|-------------|
| ICEU300 A/W  | 9151154-01  | Danfoss     |
| ICEU305 A/W  | 9151154-01  | Danfoss     |

This Danfoss manufactured expansion valve can replace any Alco manufactured expansion valve used on the ICEU300/305 A/W Revision 1 series cubers.

| Model Number | Alco Valve Part Number | Replacement Danfoss Valve Part Number |
|--------------|------------------------|---------------------------------------|
| ICEU300 A/W  | 9151134-04             | 9151154-01                            |
| ICEU305A/W   | 9151134-04             | 9151154-01                            |

**Installation Note**: The new Danfoss TXV utilizes a stainless steel bulb. When installing a replacement Danfoss TXV valve, the bulb must be installed with the proper clamp and as tightly as possible to insure proper performance.