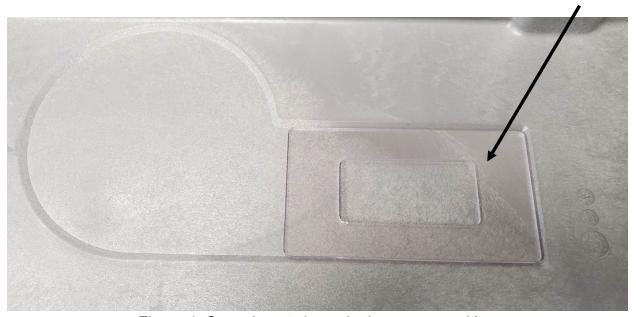

## Service Bulletin

**Technical Services** 

SUBJECT: Water Sump Insert

Number: 2021-02.1 Product: 48" CIM Date Issued: February 2021

From:

48" wide CIM ice makers starting with February serial numbers (2102XXXXXXXXXX) now include a clear plastic insert (Ice-O-Matic P/N 9051862-01) in their water sumps that sits in a recess underneath the water float housing (see Figure 1). This insert promotes proper fitment of the water sump of the ice maker. Without the insert, the water sump can bow up enough to cause interference with the lower curtains. The interference with the lower curtains can prevent them from returning to their closed position after a harvest cycle, causing the ice maker to go into a full bin state and stop running (see Figure 2).

Figure 1: Sump insert shown in the proper position

Figure 2: Interference between the sump and curtain when the insert is not installed