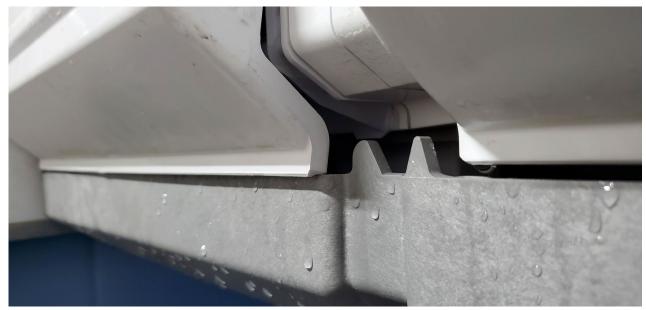

## Service Bulletin

**Technical Services** 

SUBJECT: Water Sump Insert

Number: 2021-02.1 Product: 48" CIM Date Issued: February 2021

From:

48" wide CIM ice makers starting with February serial numbers (2102XXXXXXXXXX) now include a clear plastic insert (Ice-O-Matic P/N 9051862-01) in their water sumps that sits in a recess underneath the water float housing (see Figure 1). This insert promotes proper fitment of the water sump of the ice maker. Without the insert, the water sump can bow up enough to cause interference with the lower curtains. The interference with the lower curtains can prevent them from returning to their closed position after a harvest cycle, causing the ice maker to go into a full bin state and stop running (see Figure 2).

Figure 1: Sump insert shown in the proper position

Figure 2: Interference between the sump and curtain when the insert is not installed