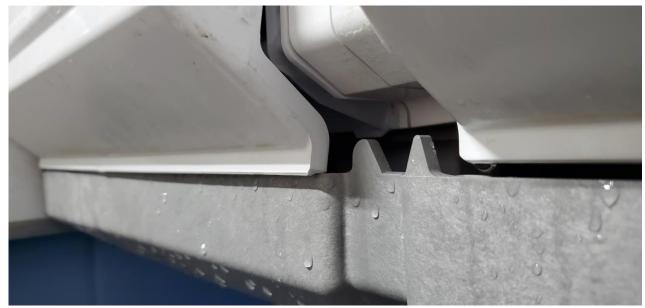

## Service Bulletin

**SUBJECT: Water Sump Insert** 

Number: 2021-02.1 Product: 48" CIM Date Issued: February 2021

From: Technical Services

48" wide CIM ice makers starting with February serial numbers (2102XXXXXXXXXX) now include a clear plastic insert (Ice-O-Matic P/N 9051862-01) in their water sumps that sits in a recess underneath the water float housing (see Figure 1). This insert promotes proper fitment of the water sump of the ice maker. Without the insert, the water sump can bow up enough to cause interference with the lower curtains. The interference with the lower curtains can prevent them from returning to their closed position after a harvest cycle, causing the ice maker to go into a full bin state and stop running (see Figure 2).

Figure 1: Sump insert shown in the proper position

Figure 2: Interference between the sump and curtain when the insert is not installed