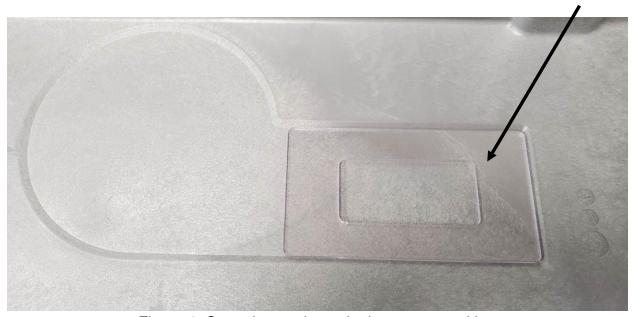

## Service Bulletin

**SUBJECT: Water Sump Insert** 

Number: 2021-02.1 Product: 48" CIM Date Issued: February 2021

From: Technical Services

48" wide CIM ice makers starting with February serial numbers (2102XXXXXXXXXX) now include a clear plastic insert (Ice-O-Matic P/N 9051862-01) in their water sumps that sits in a recess underneath the water float housing (see Figure 1). This insert promotes proper fitment of the water sump of the ice maker. Without the insert, the water sump can bow up enough to cause interference with the lower curtains. The interference with the lower curtains can prevent them from returning to their closed position after a harvest cycle, causing the ice maker to go into a full bin state and stop running (see Figure 2).

Figure 1: Sump insert shown in the proper position

Figure 2: Interference between the sump and curtain when the insert is not installed