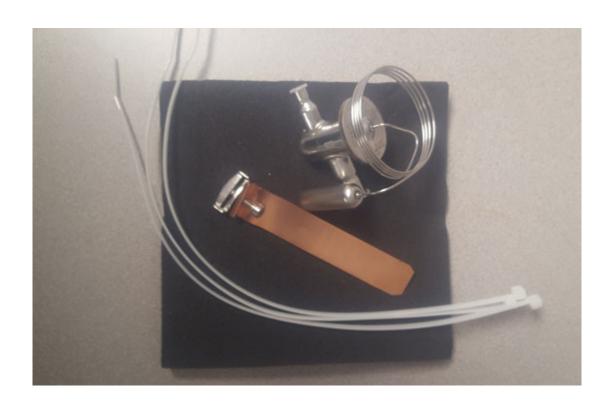

## Service Bulletin

SUBJECT: THERMOSTATIC EXPANSION VALVE CHANGE CIM1446 AIR, WATER AND REMOTE

Number: 2019-06 Product: CIM 1446 Date Issued: Oct 2019

From: Technical Services

Continuing our efforts for Product improvement, a change has been implemented regarding the Thermostatic Expansion Valve on the CIM1446 Series ice machines to provide better production performance.

Units manufactured **from Serial Number 19101280011002**, will have the 9151152-01 Thermostatic Expansion Valves factory installed.

Any CIM1446 Air, Water or Remote in the field requiring a Thermostatic Expansion Valve should use the 9151152-101 as a replacement.

Units manufactured **prior to Serial Number 19102881102** in the field requiring a Thermostatic Expansion Valve replacement, will require both valves be replaced with the 9151152-101.

The CIM1446 Parts Manual will be updated to reflect this change.

Part Number 9151152-101 will include the Thermostatic Expansion Valve, insulation, wire ties to secure the insulation and the thermal bulb clamp.