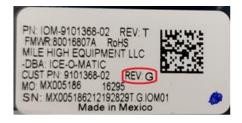

One RED LED flash: Board Revision 1.0

One RED LED flash followed by four BLUE LED flash: Board Revision 1.4 G

Also, In the white sticker in Relay#1 you will see printed:

- Cust PN: 9101368-02 REV. G