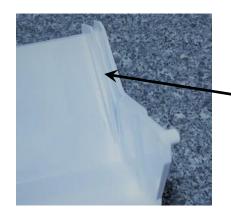

## Service Bulletin

SUBJECT: LOWER CURTAIN ASSEMBLY – ALL CIM Part # 9051823-01 Number: 2020-01.1 Product: CIM Cubers Date Issued: JAN 2020 Date Updated: May 2021 From: Technical Services

Updated Lower Curtain Assembly to aid in water redirection on the bottom of the Evaporator. On any CIM Cuber with broken tabs on the Water Return at the bottom of the Evaporator, installing the new Curtain will assist in water being directed back into the Water Sump.





Extended rib (inside the outer rib) on Curtain directs water into the Sump.

## NOTE: DON'T TRIM TABS FLUSH TO BOTTOM OF EVAPORATOR



Trim remaining tabs about 3/16" to 1/4" from bottom of Evaporator(s)



If tab(s) have broken flush, apply a bead of NSF food grade silicone along previous location of tab.

If you have any questions, please contact the ICE-O-Matic Service Department at 1-800-423-3367