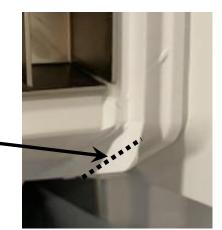

## NOTE: DON'T TRIM TABS FLUSH TO BOTTOM OF EVAPORATOR

Trim remaining tabs about 3/16" to 1/4" from bottom of Evaporator(s)

If tab(s) have broken flush, apply a bead of NSF food grade silicone along previous location of tab.