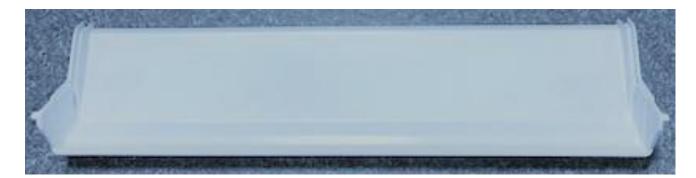

## Service Bulletin

SUBJECT: LOWER CURTAIN ASSEMBLY – ALL CIM Part # 9051823-01 Number: 2020-01.1 Product: CIM Cubers Date Issued: JAN 2020 Date Updated: May 2021 From: Technical Services

Updated Lower Curtain Assembly to aid in water redirection on the bottom of the Evaporator. On any CIM Cuber with broken tabs on the Water Return at the bottom of the Evaporator, installing the new Curtain will assist in water being directed back into the Water Sump.

Extended rib (inside the outer rib) on Curtain directs water into the Sump.