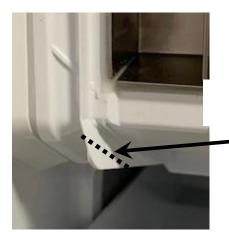

## NOTE: DON'T TRIM TABS FLUSH TO BOTTOM OF EVAPORATOR

Trim remaining tabs about 3/16" to 1/4" from bottom of Evaporator(s)

If tab(s) have broken flush, apply a bead of NSF food grade silicone along previous location of tab.