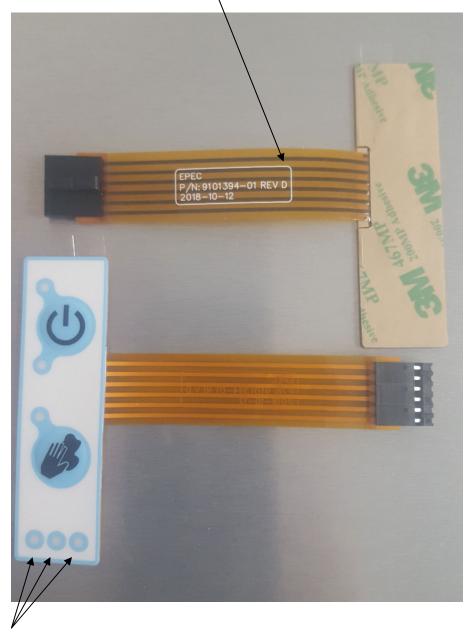

## Service Bulletin

SUBJECT: CIM CUBER MEMBRANE SWITCH

Number: 2019-03 Product: Cuber

Date Issued: April 1, 2019

From: Technical Service

A change has been implemented regarding the Remote Membrane Switch on the CIM Series cube ice machines. Ice-O-Matic is now utilizing a 3 LED light membrane switch for improved visibility/identification.

Remote Membrane Switch, Part Number 9101394-01 Rev D

Please check your inventory and contact D. O'Dell with quantity in stock prior to June 1, 2019 for Membrane Switches that <u>are not Rev D</u>.

Credit will be issued to the distributor for replacement.

3 LED Lights